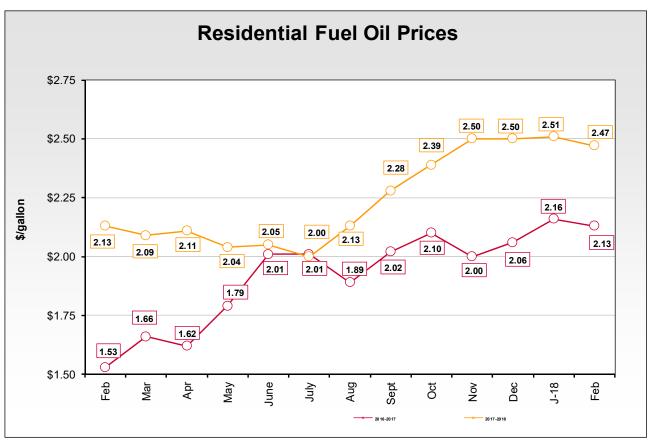

## **East River Service Area**

Spot Check of Area Heating Fuel Prices Survey Date – February 13, 2018

<sup>\*</sup>Weighted average based on annual therm usage.