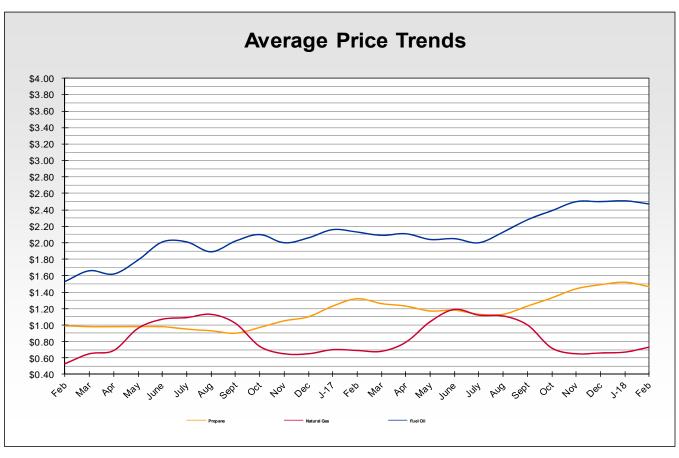

## **East River Service Area**

Spot Check of Area Heating Fuel Prices Survey Date – February 13, 2018

<sup>\*</sup>Weighted average based on annual therm usage.