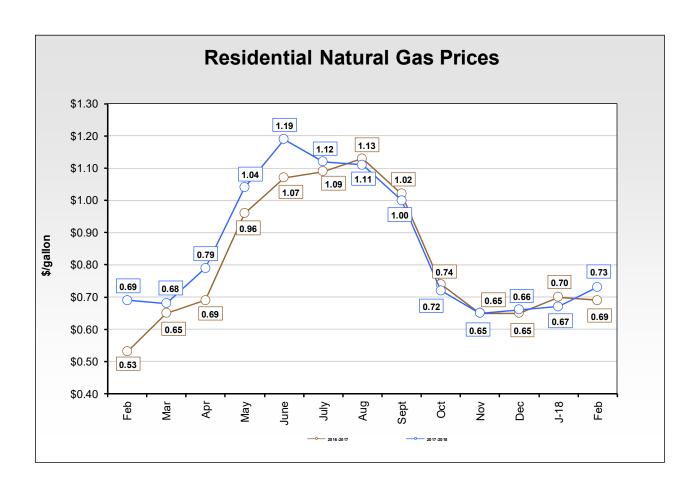

## **East River Service Area**

Spot Check of Area Heating Fuel Prices Survey Date – February 13, 2018

<sup>\*</sup>Weighted average based on annual therm usage.