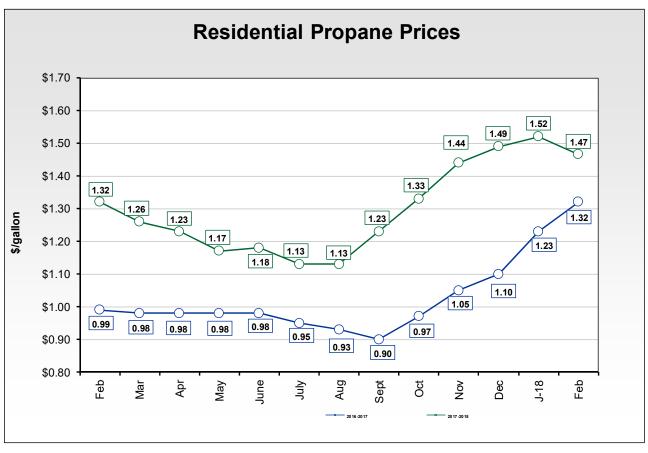

## **East River Service Area**

Spot Check of Area Heating Fuel Prices Survey Date – February 13, 2018

<sup>\*</sup>Weighted average based on annual therm usage.