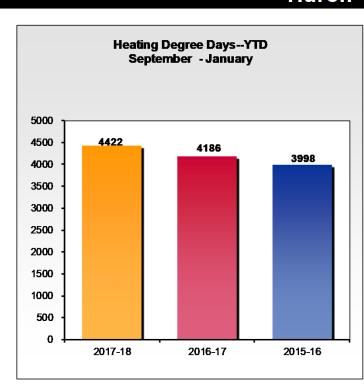

| Monthly Heating Degree Days |           |           |           |  |  |
|-----------------------------|-----------|-----------|-----------|--|--|
|                             | 2017-2018 | 2016-2017 | 2015-2016 |  |  |
| September                   | 123       | 100       | 71        |  |  |
| October                     | 512       | 392       | 403       |  |  |
| November                    | 921       | 699       | 776       |  |  |
| December                    | 1363      | 1499      | 1258      |  |  |
| January                     | 1503      | 1496      | 1490      |  |  |
| February                    |           | 946       | 1038      |  |  |
| March                       |           | 947       | 747       |  |  |
| April                       |           | 543       | 529       |  |  |
| May                         |           | 241       | 200       |  |  |
| Total                       | 4422      | 6863      | 6512      |  |  |