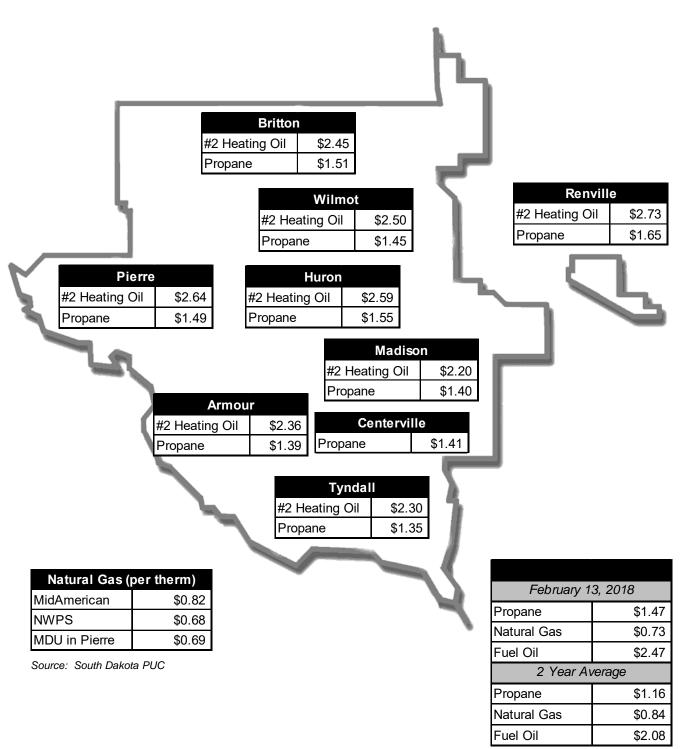

## **East River Service Area**

Spot Check of Area Heating Fuel Prices Survey Date – February 13, 2018

<sup>\*</sup>Weighted average based on annual therm usage.