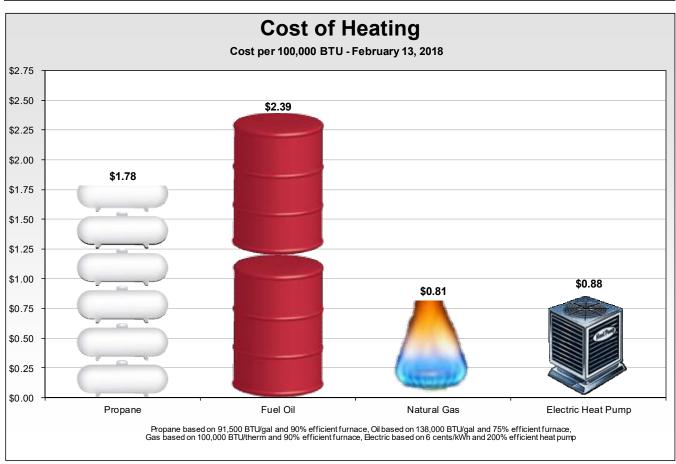

## **East River Service Area**

Spot Check of Area Heating Fuel Prices Survey Date – February 13, 2018

<sup>\*</sup>Weighted average based on annual therm usage.