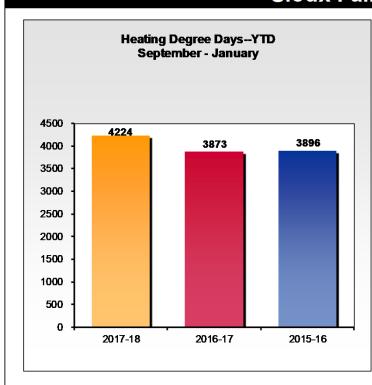

| Monthly Heating Degree Days |           |           |           |  |  |
|-----------------------------|-----------|-----------|-----------|--|--|
|                             | 2017-2018 | 2016-2017 | 2015-2016 |  |  |
| September                   | 86        | 70        | 63        |  |  |
| October                     | 451       | 383       | 376       |  |  |
| November                    | 866       | 674       | 795       |  |  |
| December                    | 1352      | 1389      | 1194      |  |  |
| January                     | 1469      | 1357      | 1468      |  |  |
| February                    |           | 925       | 1100      |  |  |
| March                       |           | 910       | 764       |  |  |
| April                       |           | 474       | 482       |  |  |
| Мау                         |           | 247       | 213       |  |  |
| Total                       | 4224      | 6429      | 6455      |  |  |